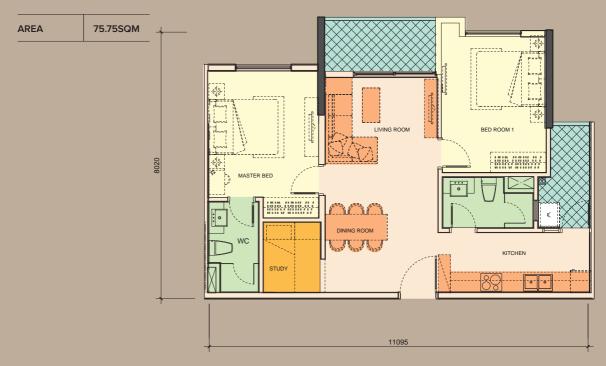

in general will enjoy the benefits from health-care services right at the township.

#### 05. Shopping and retail center

Located on the first floor, the commercial center of The ZEN Residence with an area of over 3,000sqm meets the shopping and entertainment needs of residents.





# spirit

Nurturing your spirit for a more fulfilling life

No need to "go on vacation". No need to wake up in a strange place to get fresh air, or a sense of peace in every breath. No need for pilgrimages to disembarrass sorrows or to find peace of mind.



## Where the apartments are home

The ZEN Residence has 11 different types of units, with a wide variety of areas and balcony designs to suit every need and financial budget. It is all for you to choose your desired home.



## 02. Two-Bedroom Apartment



### 03. Three-Bedroom Apartment Type 1

AREA 93.09SQM



## 04. Three-Bedroom Apartment Type 2

AREA 95.25SQM



## 05. Three-Bedroom Apartment Type 3



### 06. Three-Bedroom Apartment Type 4

| AREA | 99.46SQM |
|------|----------|
|------|----------|



## 07. Three-Bedroom Apartment Type 5

AREA 106.45SQM



## 08. Penthouse Type 1



## 09. Penthouse Type 2



## 10. Penthouse Type 3

AREA 176.56SQM



## 11. Penthouse Type 4

AREA 170.24SQM



## 12. Penthouse Type 5

AREA 216.14SQM



## **Specifications**



#### I. STRUCTURE

#### 1. Foundation

| BORE PILLED FOUNDATION | INCLUDED |
|------------------------|----------|
|------------------------|----------|

#### 2. Superstructure

| REINFORCED CONCRETE STRUCTURE FRAME SYSTEM | INCLUDED |  |
|------------------------------------