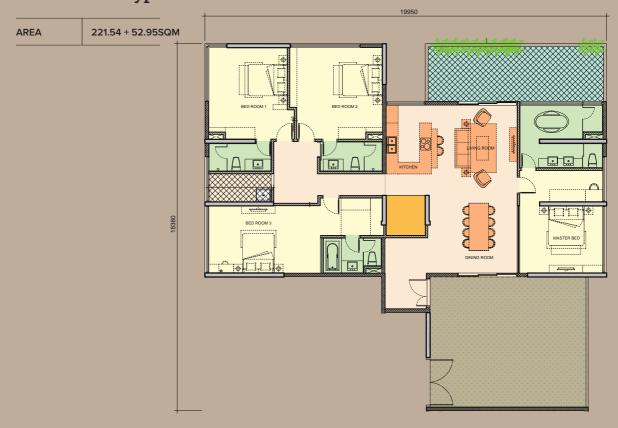

ife

No need to "go on vacation". No need to wake up in a strange place to get fresh air, or a sense of peace in every breath. No need for pilgrimages to disembarrass sorrows or to find peace of mind.



## Where the apartments are home

The ZEN Residence has 11 different types of units, with a wide variety of areas and balcony designs to suit every need and financial budget. It is all for you to choose your desired home.



## 02. Two-Bedroom Apartment



### 03. Three-Bedroom Apartment Type 1

AREA 93.09SQM



## 04. Three-Bedroom Apartment Type 2

AREA 95.25SQM



## 05. Three-Bedroom Apartment Type 3



### 06. Three-Bedroom Apartment Type 4

| AREA | 99.46SQM |
|------|----------|
|------|----------|



## 07. Three-Bedroom Apartment Type 5

AREA 106.45SQM



## 08. Penthouse Type 1



## 09. Penthouse Type 2



## 10. Penthouse Type 3

AREA 176.56SQM



## 11. Penthouse Type 4

AREA 170.24SQM



## 12. Penthouse Type 5

AREA 216.14SQM



## **Specifications**



#### I. STRUCTURE

#### 1. Foundation

| BORE PILLED FOUNDATION | INCLUDED |
|------------------------|----------|
|------------------------|----------|

#### 2. Superstructure

| REINFORCED CONCRETE STRUCTURE FRAME SYSTEM | INCLUDED |  |
|--------------------------------------------|----------|--|
|                                            |          |  |

#### 3. Roof

| FLAT ROOF IN REINFORCE CONCRETE WITH WATER- | INCLUDED |
|---------------------------------------------|----------|
| PROOFING AND CEMENT SAND SCREED FINISH      |          |

#### II. FINISHING SPECIFICATION OF APARTMENTS

#### 1. Ceiling