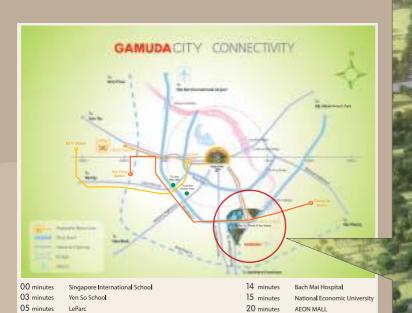

## Everything important within reach

The ZEN Residence in particular and Gamuda Gardens in general are strategically located at the Southern gateway of Hanoi with convenient transportation hubs: located along Ring Road 3, near the Tam Trinh-Linh Nam junction. From here, residents can easily access the Western and Northern parts of Hanoi, as well as get to Hoan Kiem Lake in just 20 minutes.

20 minutes

20 minutes

22 minutes

Trung Hoa Korean Town

Tu Liem New CBD

- 01 INTERNATIONAL HOSPITAL
- 02 COMMERCIAL & OFFICE 07 LANDED PROPERTIES COMPLEX
- 03 CLUB HOUSE
- 04 SCHOOLS
- 05 SINGAPORE INTERNATIONAL 10 THE TWO CENTRAL SCHOOL
- 06 PETROL STATION & CAR SERVICE
- 08 THE ONE CENTRAL
- 09 THE ONE RESIDENCE

- 11 THE TWO RESIDENCE
- 12 THE THREE CENTRAL
  - 13 THE ZEN RESIDENCE
  - 14 VIN COMMERCIAL CENTER
- 15 HEALTH CARE CENTER