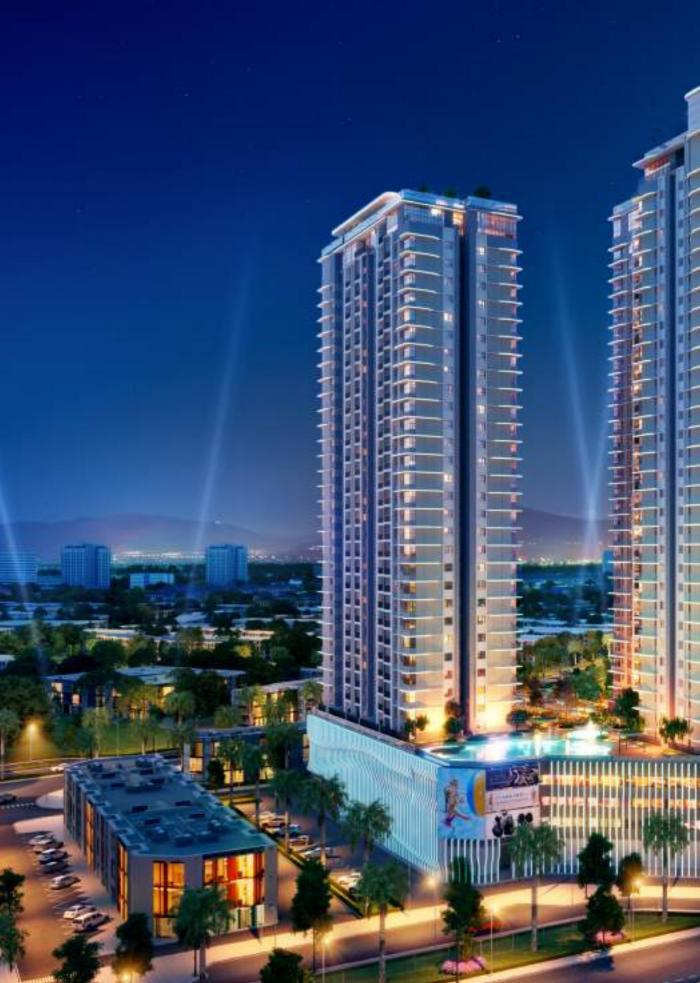

#### Zen Architecture

With Zen, the fresh breeze, sweet scent, warm feeling and pure nature are all in harmony with the modern and minimalistic characteristics of urban architecture.

Zen architecture embraces unique designs and new concepts, yet still ensures peaceful, relaxing, tranquil elements through the perfect blend of natural colors with minimalistic architecture. Zen architecture has many variants depending on cultures, needs and preferences; however, the common standards are: simple, natural, subtle, mystical, tranquil, but modern and innovative.

In other words, Zen architecture is the most minimalistic, appropriate and effective way to bring us closer to the pure origin. Zeninspired works offer an impressive living space with indigenous culture.