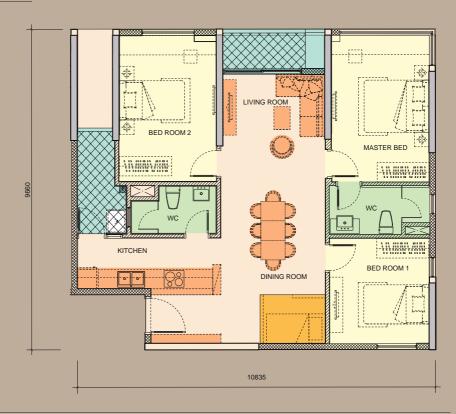

### 03. Three-Bedroom Apartment Type 1

AREA 93.09SQM

## 04. Three-Bedroom Apartment Type 2

AREA 95.25SQM

## 05. Three-Bedroom Apartment Type 3

### 06. Three-Bedroom Apartment Type 4

| AREA | 99.46SQM |
|------|----------|
|------|----------|

## 07. Three-Bedroom Apartment Type 5

AREA 106.45SQM