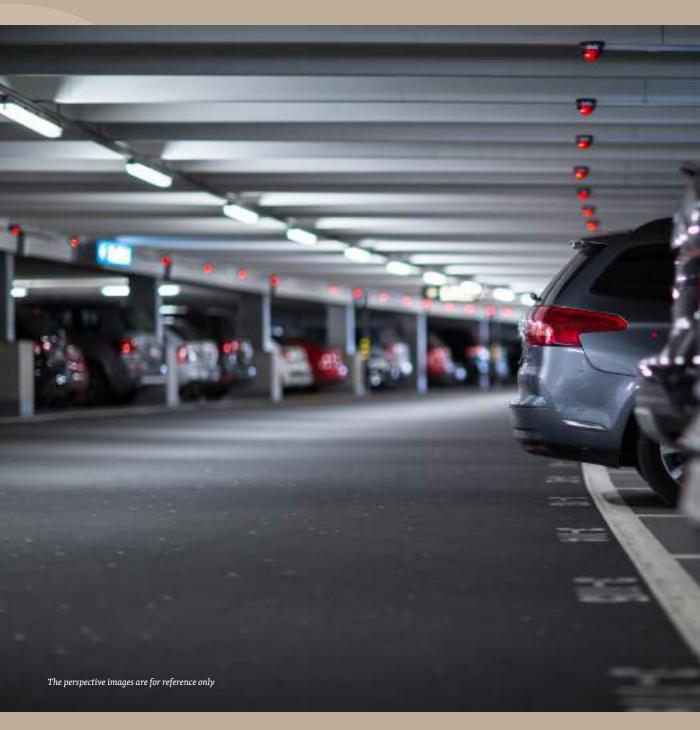

#### 02. Underground parking

A spacious underground parking with over 2,000 parking lots for motorbikes, nearly 1,000 parking lots for cars and charging points for electric bikes can serve the needs of all residents.