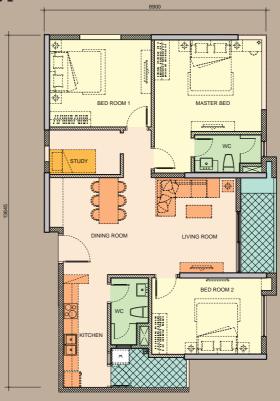

rit for a more fulfilling life

No need to "go on vacation". No need to wake up in a strange place to get fresh air, or a sense of peace in every breath. No need for pilgrimages to disembarrass sorrows or to find peace of mind.



## Where the apartments are home

The ZEN Residence has 11 different types of units, with a wide variety of areas and balcony designs to suit every need and financial budget. It is all for you to choose your desired home.



## 02. Two-Bedroom Apartment



### 03. Three-Bedroom Apartment Type 1

AREA 93.09SQM



## 04. Three-Bedroom Apartment Type 2

AREA 95.25SQM



## 05. Three-Bedroom Apartment Type 3



### 06. Three-Bedroom Apartment Type 4

| AREA | 99.46SQM |
|------|----------|
|------|----------|



## 07. Three-Bedroom Apartment Type 5

AREA 106.45SQM



## 08. Penthouse Type 1



## 09. Penthouse Type 2



## 10. Penthouse Type 3

AREA 176.56SQM



## 11. Penthouse Type 4

AREA 170.24SQM



## 12. Penthouse Type 5

AREA 216.14SQM



## **Specifications**



#### I. STRUCTURE

#### 1. Foundation

| BORE PILLED FOUNDATION | INCLUDED |
|------------------------|----------|
|------------------------|----------|

#### 2. Superstructure

| REINFORCED CONCRETE STRUCTURE FRAME SYSTEM | INCLUDED |  |
|--------------------------------------------|----------|--|
|                                            |          |  |

#### 3. Roof

| FLAT ROOF IN REINFORCE CONCRETE WITH WATER- | INCLUDED |
|---------------------------------------------|----------|
| PROOFING AND CEMENT SAND SCREED FINISH      |          |

#### II. FINISHING SPECIFICATION OF