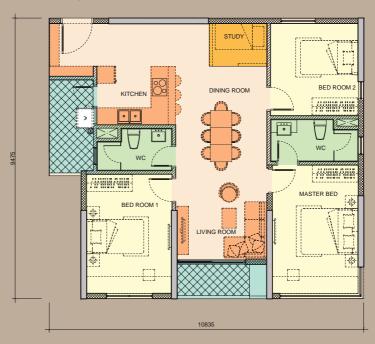

### 03. Three-Bedroom Apartment Type 1

AREA 93.09SQM

## 04. Three-Bedroom Apartment Type 2

AREA 95.25SQM

## 05. Three-Bedroom Apartment Type 3

### 06. Three-Bedroom Apartment Type 4

| AREA | 99.46SQM |
|------|----------|
|------|----------|

## 07. Three-Bedroom Apartment Type 5

AREA 106.45SQM