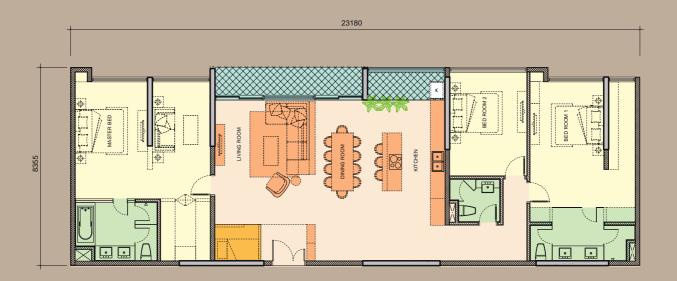

## Where the apartments are home

The ZEN Residence has 11 different types of units, with a wide variety of areas and balcony designs to suit every need and financial budget. It is all for you to choose your desired home.

## 04. Three-Bedroom Apartment Type 2

AREA 95.25SQM