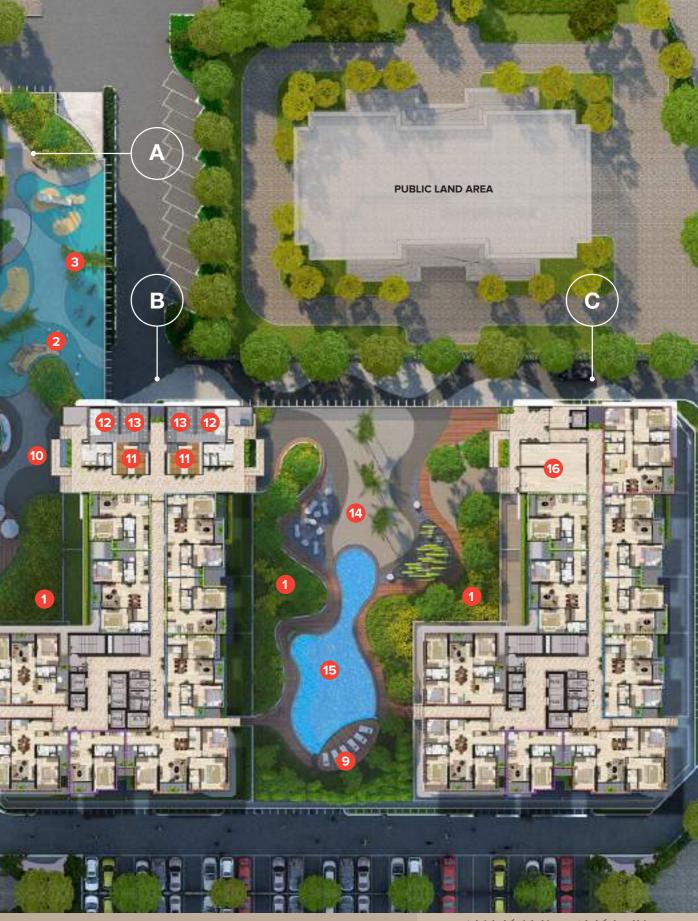

## Perfect services and facilities.

As one of the highlights in Gamuda Gardens, The ZEN Residence is well equipped with comprehensive facilities, for all dining, shopping and entertainment needs.

- 1. GARDENS
- 2. KID PLAYGROUND
- 3. OUTDOOR FITNESS AREA
- 4. FITNESS ROOM
- 5. GYM LOBBY
- 6. YOGA & AEROBICS ROOM
- 7. INFINITY SWIMMING POOL
- 8. SWIMMING POOL FOR KIDS
- 9. SWIMMING POOL'S YARD
- 10. OUTDOOR PLAYGROUNDS
- 11. DRESSING ROOM
- 12. BATHROOM
- 13. TOILET
- 14. COMMUNITY SPACE
- 15. SWIMMING POOL
- **16. CONVENIENCE STORE**