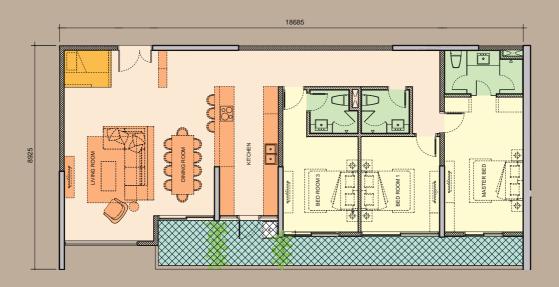

## Where the apartments are home

The ZEN Residence has 11 different types of units, with a wide variety of areas and balcony designs to suit every need and financial budget. It is all for you to choose your desired home.

### 03. Three-Bedroom Apartment Type 1

AREA 93.09SQM