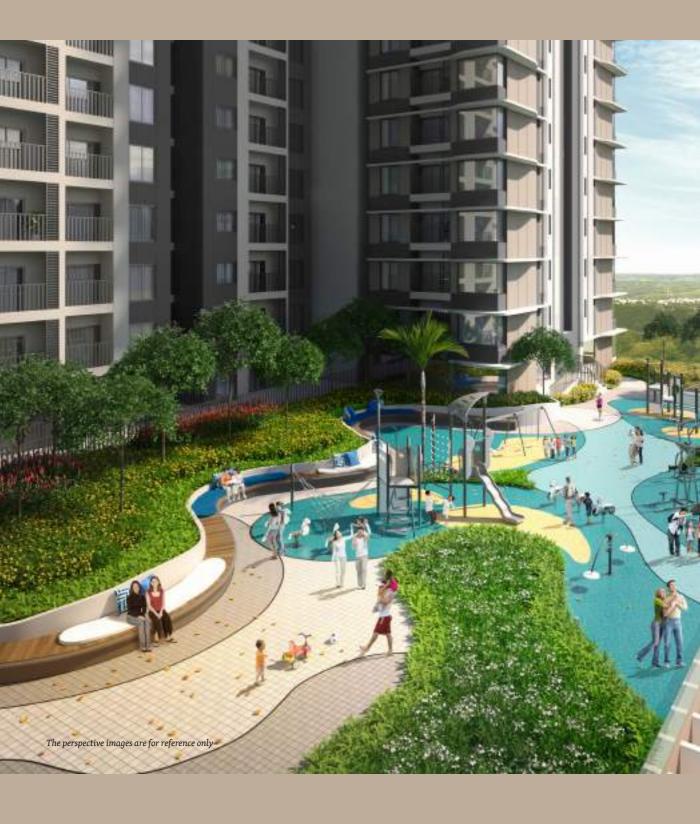

#### 02. OUTDOOR PLAYGROUND

The community spaces at The ZEN Residence are always highly applicable to the needs of residents. Therefore, the outdoor playground is often cared for, so that this space is always in the best condition, contributing to the meaningful moments of leisure.

## Perfect services and facilities.

As one of the highlights in Gamuda Gardens, The ZEN Residence is well equipped with comprehensive facilities, for all dining, shopping and entertainment needs.

- 1. GARDENS
- 2. KID PLAYGROUND
- 3. OUTDOOR FITNESS AREA
- 4. FITNESS ROOM
- 5. GYM LOBBY
- 6. YOGA & AEROBICS ROOM
- 7. INFINITY SWIMMING POOL
- 8. SWIMMING POOL FOR KIDS
- 9. SWIMMING POOL'S YARD
- 10. OUTDOOR PLAYGROUNDS
- 11. DRESSING ROOM
- 12. BATHROOM
- 13. TOILET
- 14. COMMUNITY SPACE
- 15. SWIMMING POOL
- **16. CONVENIENCE STORE**