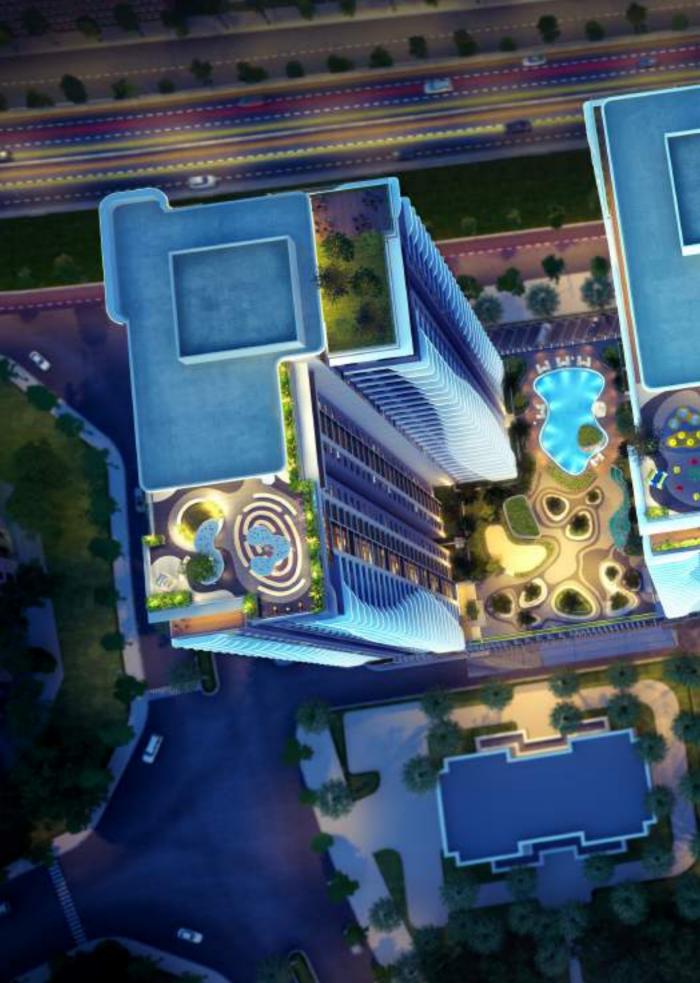

## Condominium design in harmony with nature

The open design clears the gap between external surroundings and internal units so that fresh air can spread to every corner of the apartment, which is both environmental friendly and energy - efficient.

You can admire the City and Red River from all units, among which 80% of The ZEN Residence's condos have view of 2 luxurious swimming pools, designed exclusively for residents. All rooms, from kitchen, living room to bedrooms, are full of natural light.

Each unit at The ZEN Residence has two loggias: an utility loggia is connected to the kitchen for your living needs while another loggia is connected to the living room, forming a beautiful gardening area for your personal enjoyment.

The perspective images are for reference only