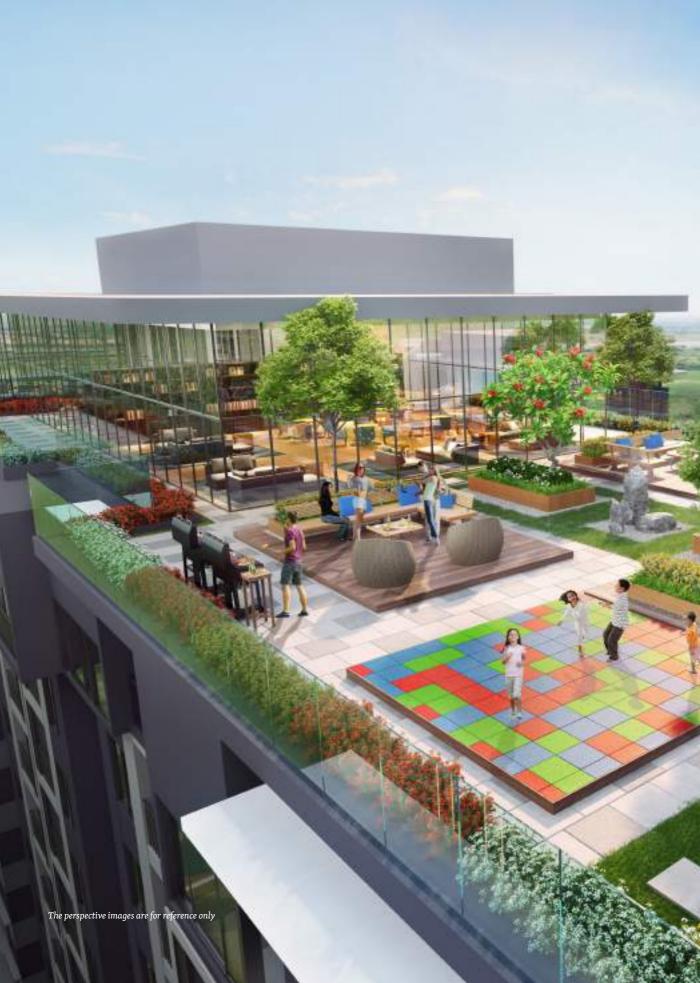

#### 02. OUTDOOR PLAYGROUND

The community spaces at The ZEN Residence are always highly applicable to the needs of residents. Therefore, the outdoor playground is often cared for, so that this space is always in the best condition, contributing to the meaningful moments of leisure.

## Meeting all resident needs

The sophistication of The ZEN Residence is in every detail; each amenity is thoroughly considered in order to make residents feel completely at ease and satisfied with their lives here.