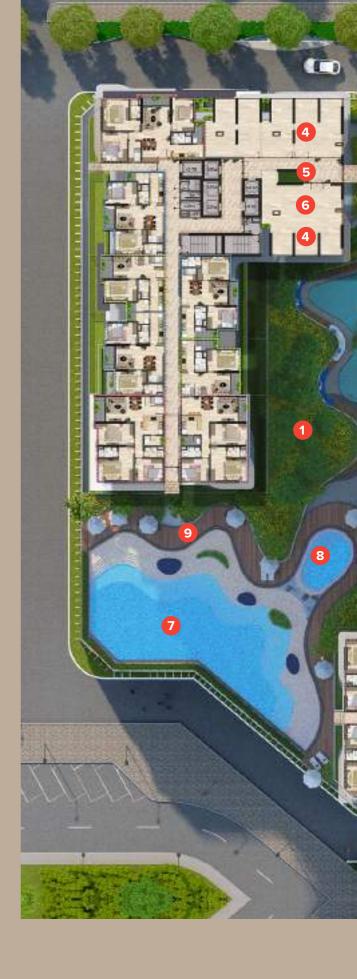

## Perfect services and facilities.

As one of the highlights in Gamuda Gardens, The ZEN Residence is well equipped with comprehensive facilities, for all dining, shopping and entertainment needs.

- 1. GARDENS
- 2. KID PLAYGROUND
- 3. OUTDOOR FITNESS AREA
- 4. FITNESS ROOM
- 5. GYM LOBBY
- 6. YOGA & AEROBICS ROOM
- 7. INFINITY SWIMMING POOL
- 8. SWIMMING POOL FOR KIDS
- 9. SWIMMING POOL'S YARD
- 10. OUTDOOR PLAYGROUNDS
- 11. DRESSING ROOM
- 12. BATHROOM
- 13. TOILET
- 14. COMMUNITY SPACE
- 15. SWIMMING POOL
- **16. CONVENIENCE STORE**