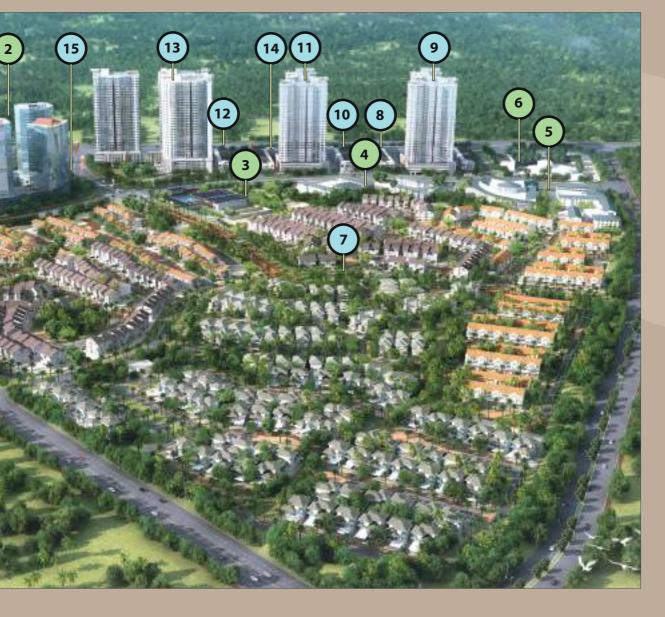

20 minutes

20 minutes

22 minutes

Trung Hoa Korean Town

Tu Liem New CBD

- 01 INTERNATIONAL HOSPITAL
- 02 COMMERCIAL & OFFICE 07 LANDED PROPERTIES COMPLEX
- 03 CLUB HOUSE
- 04 SCHOOLS
- 05 SINGAPORE INTERNATIONAL 10 THE TWO CENTRAL SCHOOL
- 06 PETROL STATION & CAR SERVICE
- 08 THE ONE CENTRAL
- 09 THE ONE RESIDENCE

- 11 THE TWO RESIDENCE
- 12 THE THREE CENTRAL
  - 13 THE ZEN RESIDENCE
  - 14 VIN COMMERCIAL CENTER
- 15 HEALTH CARE CENTER