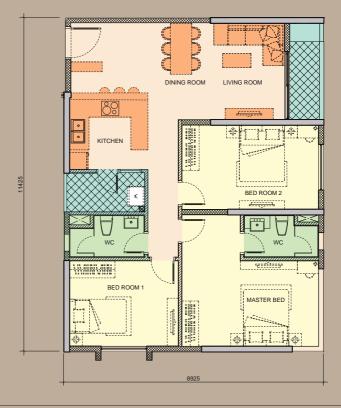

commercial center of The ZEN Residence with an area of over 3,000sqm meets the shopping and entertainment needs of residents.





# spirit

Nurturing your spirit for a more fulfilling life

No need to "go on vacation". No need to wake up in a strange place to get fresh air, or a sense of peace in every breath. No need for pilgrimages to disembarrass sorrows or to find peace of mind.



## Where the apartments are home

The ZEN Residence has 11 different types of units, with a wide variety of areas and balcony designs to suit every need and financial budget. It is all for you to choose your desired home.



## 02. Two-Bedroom Apartment



### 03. Three-Bedroom Apartment Type 1

AREA 93.09SQM



## 04. Three-Bedroom Apartment Type 2

AREA 95.25SQM



## 05. Three-Bedroom Apartment Type 3



### 06. Three-Bedroom Apartment Type 4

| AREA | 99.46SQM |
|------|----------|
|------|----------|



## 07. Three-Bedroom Apartment Type 5

AREA 106.45SQM



## 08. Penthouse Type 1



## 09. Penthouse Type 2



## 10. Penthouse Type 3

AREA 176.56SQM



## 11. Penthouse Type 4

AREA 170.24SQM



## 12. Penthouse Type 5

AREA 216.14SQM



## **Specifications**



#### I. STRUCTURE

#### 1. Foundation

| BORE PILLED FOUNDATION | INCLUDED |
|------------------------|----------|
|------------------------|----------|

#### 2. Superstructure

| REINFORCED CONCRETE STRUCTURE FRAME SYSTEM | INCLUDED |  |
|--------------------------------------------|----------|--|
|                                            |          |  |

#### 3. Roof

| FLAT ROOF IN REINFORCE CONCRETE WITH WATER- | INCLUD