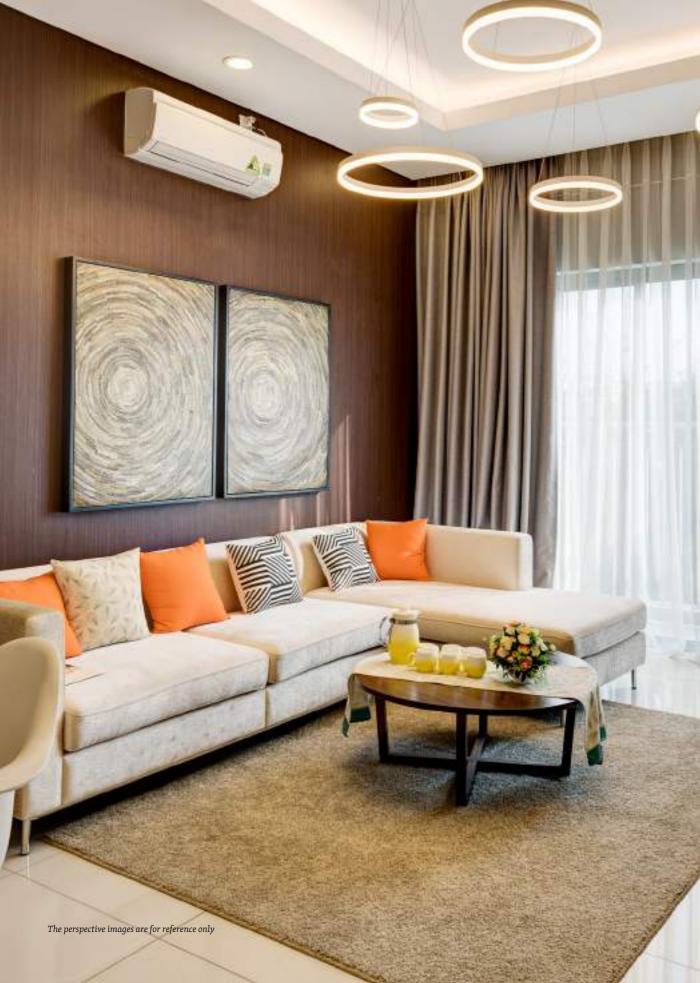

## Condominium design in harmony with nature

The open design clears the gap between external surroundings and internal units so that fresh air can spread to every corner of the apartment, which is both environmental friendly and energy - efficient.

You can admire the City and Red River from all units, among which 80% of The ZEN Residence's condos have view of 2 luxurious swimming pools, designed exclusively for residents. All rooms, from kitchen, living room to bedrooms, are full of natural light.

Each unit at The ZEN Residence has two loggias: an utility loggia is connected to the kitchen for your living needs while another loggia is connected to the living room, forming a beautiful gardening area for your personal enjoyment.

The perspective images are for reference only