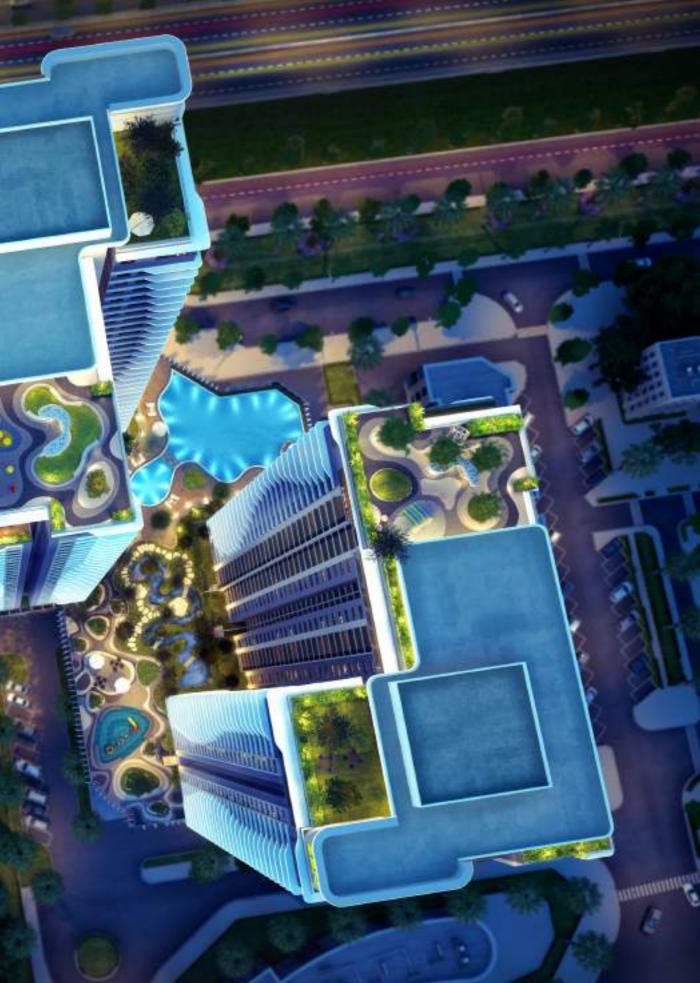

## Condominium design in harmony with nature

The open design clears the gap between external surroundings and internal units so that fresh air can spread to every corner of the apartment, which is both environmental friendly and energy - efficient.

You can admire the City and Red River from all units, among which 80% of The ZEN Residence's condos have view of 2 luxurious swimming pools, designed exclusively for residents. All rooms, from kitchen, living room to bedrooms, are full of natural light.

Each unit at The ZEN Residence has two loggias: an utility loggia is connected to the kitchen for your living needs while another loggia is connected to the living room, forming a beautiful gardening area for your personal enjoyment.

The perspective images are for reference only