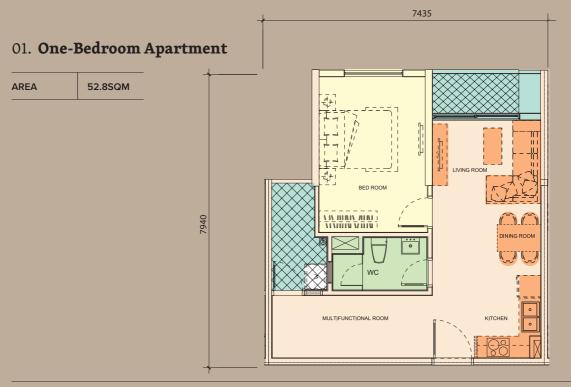

and residents of Gamuda Gardens in general will enjoy the benefits from health-care services right at the township.

#### 05. Shopping and retail center

Located on the first floor, the commercial center of The ZEN Residence with an area of over 3,000sqm meets the shopping and entertainment needs of residents.





# spirit

Nurturing your spirit for a more fulfilling life

No need to "go on vacation". No need to wake up in a strange place to get fresh air, or a sense of peace in every breath. No need for pilgrimages to disembarrass sorrows or to find peace of mind.



## Where the apartments are home

The ZEN Residence has 11 different types of units, with a wide variety of areas and balcony designs to suit every need and financial budget. It is all for you to choose your desired home.



## 02. Two-Bedroom Apartment



### 03. Three-Bedroom Apartment Type 1

AREA 93.09SQM



## 04. Three-Bedroom Apartment Type 2

AREA 95.25SQM



## 05. Three-Bedroom Apartment Type 3



### 06. Three-Bedroom Apartment Type 4

| AREA | 99.46SQM |
|------|----------|
|------|----------|



## 07. Three-Bedroom Apartment Type 5

AREA 106.45SQM



## 08. Penthouse Type 1



## 09. Penthouse Type 2



## 10. Penthouse Type 3

AREA 176.56SQM



## 11. Penthouse Type 4

AREA 170.24SQM



## 12. Penthouse Type 5

AREA 216.14SQM



## **Specifications**



#### I. STRUCTURE

#### 1. Foundation

| BORE PILLED FOUNDATION | INCLUDED |
|------------------------|----------|
|------------------------|----------|

#### 2. Superstructure

| REINFORCED CONCRETE STRUCTURE FRAME SYSTEM | INCLUDED |  |
|----