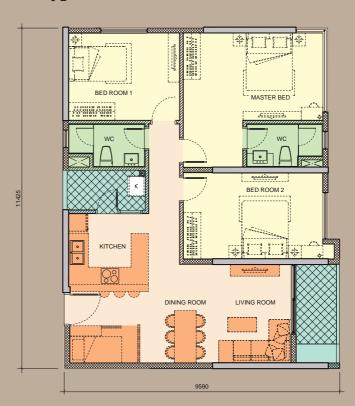

ent needs of residents.





# spirit

Nurturing your spirit for a more fulfilling life

No need to "go on vacation". No need to wake up in a strange place to get fresh air, or a sense of peace in every breath. No need for pilgrimages to disembarrass sorrows or to find peace of mind.



## Where the apartments are home

The ZEN Residence has 11 different types of units, with a wide variety of areas and balcony designs to suit every need and financial budget. It is all for you to choose your desired home.



## 02. Two-Bedroom Apartment



### 03. Three-Bedroom Apartment Type 1

AREA 93.09SQM



## 04. Three-Bedroom Apartment Type 2

AREA 95.25SQM



## 05. Three-Bedroom Apartment Type 3



### 06. Three-Bedroom Apartment Type 4

| AREA | 99.46SQM |
|------|----------|
|------|----------|



## 07. Three-Bedroom Apartment Type 5

AREA 106.45SQM



## 08. Penthouse Type 1



## 09. Penthouse Type 2



## 10. Penthouse Type 3

AREA 176.56SQM



## 11. Penthouse Type 4

AREA 170.24SQM



## 12. Penthouse Type 5

AREA 216.14SQM



## **Specifications**



#### I. STRUCTURE

#### 1. Foundation

| BORE PILLED FOUNDATION | INCLUDED |
|------------------------|----------|
|------------------------|----------|

#### 2. Superstructure

| REINFORCED CONCRETE STRUCTURE FRAME SYSTEM | INCLUDED |  |
|--------------------------------------------|----------|--|
|                                            |          |  |

#### 3. Roof

| FLAT ROOF IN REINFORCE CONCRETE WITH WATER- | INCLUDED |
|---------------------------------------------|----------|
| PROOFING AND CEMENT SAND SCREED FINIS