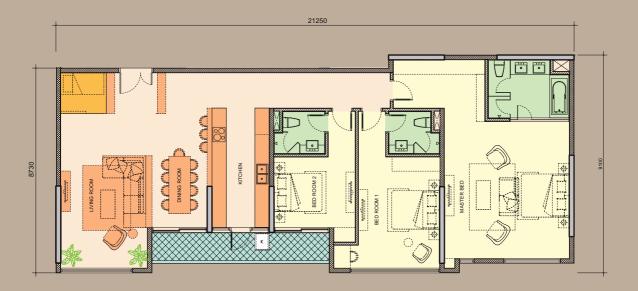

## Where the apartments are home

The ZEN Residence has 11 different types of units, with a wide variety of areas and balcony designs to suit every need and financial budget. It is all for you to choose your desired home.

## 07. Three-Bedroom Apartment Type 5

AREA 106.45SQM