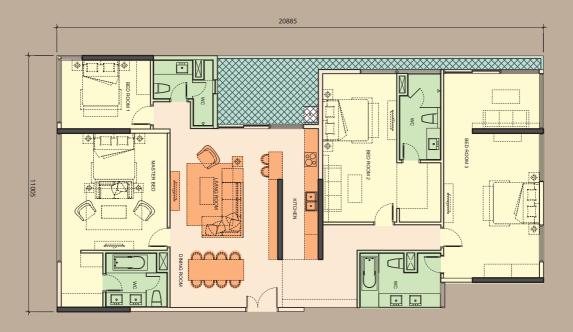

## Where the apartments are home

The ZEN Residence has 11 different types of units, with a wide variety of areas and balcony designs to suit every need and financial budget. It is all for you to choose your desired home.

### 06. Three-Bedroom Apartment Type 4

| AREA | 99.46SQM |
|------|----------|
|------|----------|